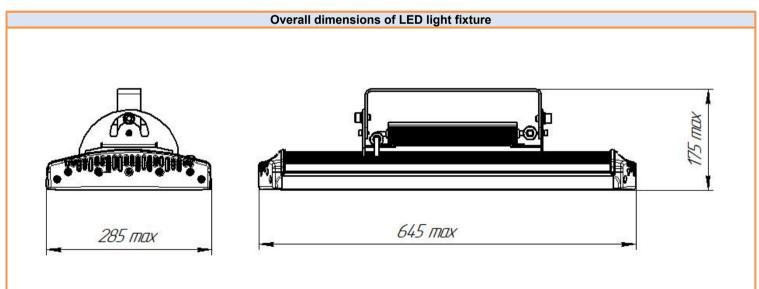

## Basic parameters of LED light fixture

| Наименование    | Light flux,<br>Im | Power<br>consumption,<br>W | IP degree | Overall<br>dimensions,<br>mm | Weight,<br>kg |
|-----------------|-------------------|----------------------------|-----------|------------------------------|---------------|
| Floodlight IP65 | 26 500            | 240                        | IP65      | 645x285x175                  | 12            |