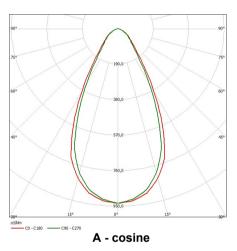

---|
| Frequency, Hz                                                | 50 ± 10%                    |
| DC supply voltage, V                                         | from 200 to 270             |
| Operating temperature range, °C                              | from - 40 to + 50           |
| Emission color                                               | white                       |
| Color temperature of emission, K                             | W - 4000÷6000/N - 3000÷4000 |
| Climatic performance in accordance with State Standard 15150 | MCC1                        |
| Warranty, years                                              | 5                           |
| Durability, years                                            | 10                          |

## Light Distribution Curve Type