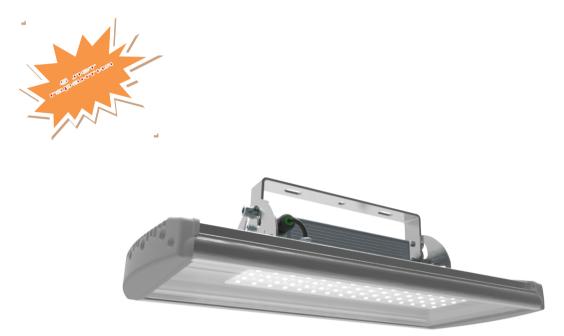

## LED Light Fixture

utdoor il

- Production facilities,
- industrial areas,
- agricultural structures,
- sports objects.

## Basic parameters of LED light fixture

| Наименование    | Light flux,<br>Im | Power<br>consumption,<br>W | IP degree | Overall<br>dimensions,<br>mm | Weight,<br>kg |
|-----------------|-------------------|----------------------------|-----------|------------------------------|---------------|
| Floodlight IP65 | 26 500            | 240                        | IP65      | 645x285x175                  | 12            |