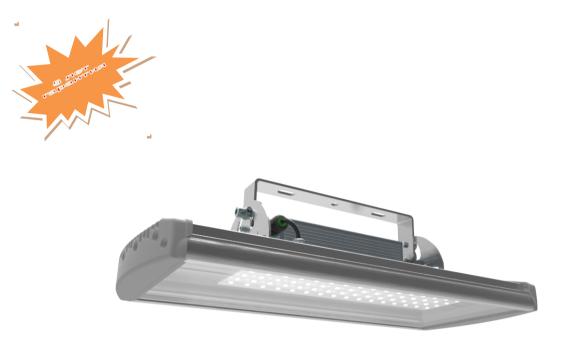

## LED Light Fixture

utdoor il

- Production facilities,
- industrial areas,
- agricultural structures,
- sports objects.

## Basic parameters of LED light fixture

| Наименование  | Light flux,<br>Im | Power<br>consumption,<br>W | IP degree | Overall<br>dimensions,<br>mm | Weight,<br>kg |
|---------------|-------------------|----------------------------|-----------|------------------------------|---------------|
| Lyumen-4 IP65 | 26 500            | 240                        | IP65      | 645x285x175                  | 12            |