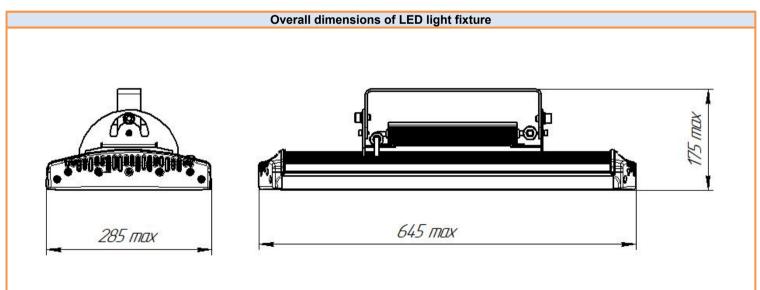

## Basic parameters of LED light fixture

| Наименование  | Light flux,<br>Im | Power<br>consumption,<br>W | IP degree | Overall<br>dimensions,<br>mm | Weight,<br>kg |
|---------------|-------------------|----------------------------|-----------|------------------------------|---------------|
| Lyumen-4 IP65 | 26 500            | 240                        | IP65      | 645x285x175                  | 12            |