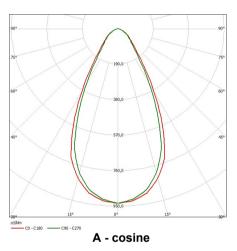

| 50 ± 10%                    |  |  |
| DC supply voltage, V                                         | from 200 to 270             |  |  |
| Operating temperature range, °C                              | from - 40 to + 50           |  |  |
| Emission color                                               | white                       |  |  |
| Color temperature of emission, K                             | W - 4000÷6000/N - 3000÷4000 |  |  |
| Climatic performance in accordance with State Standard 15150 | MCC1                        |  |  |
| Warranty, years                                              | 5                           |  |  |
| Durability, years                                            | 10                          |  |  |

## Light Distribution Curve Type